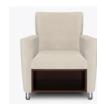

## calabria Theater

The Calabria Theater chair is ideally suited for media rooms, lounge, waiting and common areas. This chair features fully upholstered contemporary styling with sides that end in a smooth rounded front. The curved back has a handle for easy maneuverability. An optional tablet arm table supports a maximum of 100lbs and may be mounted on either arm; however, it cannot share an arm with the optional cup holder. The Calabria is available with legs or optional front casters. Other optional features include arm caps and an ottoman.

#### Optional Upholstered Apron

Choose open storage beneath the seat or an optional upholstered apron.