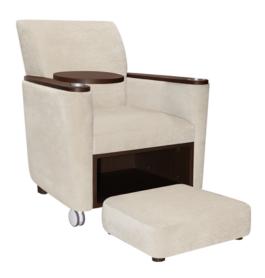

## calabria Theater

The Calabria Theater chair is ideally suited for media rooms, lounge, waiting and common areas. This chair features fully upholstered contemporary styling with sides that end in a smooth rounded front. The curved back has a handle for easy maneuverability. An optional tablet arm table supports a maximum of 100lbs and may be mounted on either arm; however, it cannot share an arm with the optional cup holder. The Calabria is available with legs or optional front casters. Other optional features include arm caps and an ottoman.

Optional Free-Standing Ottoman

Free standing ottoman is optional and fits in open storage when not in use.

Optional Upholstered Arm

The chair is available with upholstered arms and this feature is optional.