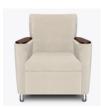

## calabria Theater

The Calabria Theater chair is ideally suited for media rooms, lounge, waiting and common areas. This chair features fully upholstered contemporary styling with sides that end in a smooth rounded front. The curved back has a handle for easy maneuverability. An optional tablet arm table supports a maximum of 100lbs and may be mounted on either arm; however, it cannot share an arm with the optional cup holder. The Calabria is available with legs or optional front casters. Other optional features include arm caps and an ottoman.

Optional Free-Standing Ottoman

Free standing ottoman is optional and fits in open storage when not in use.

Optional Upholstered Arm

The chair is available with upholstered arms and this feature is optional.