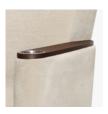

**Optional Cup Holder** 

The optional cup holder may be placed on either arm but cannot share an arm with the tablet.