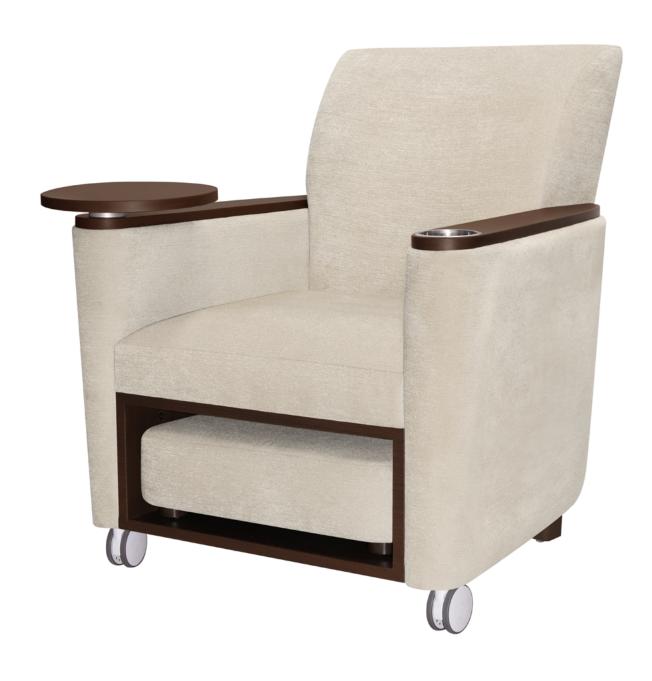

## calabria Theater

The Calabria Theater chair is ideally suited for media rooms, lounge, waiting and common areas. This chair features fully upholstered contemporary styling with sides that end in a smooth rounded front. The curved back has a handle for easy maneuverability. An optional tablet arm table supports a maximum of 100lbs and may be mounted on either arm; however, it cannot share an arm with the optional cup holder. The Calabria is available with legs or optional front casters. Other optional features include arm caps and an ottoman.

Model: CLBRAA22B1AOM 32W 31D 37H 22.5SW 20SD 19SH 25AH

Optional Free-Standing Ottoman

Free standing ottoman is optional and fits in open storage when not in use.

Optional Upholstered Arm

The chair is available with upholstered arms and this feature is optional.

**Optional Cup Holder** 

The optional cup holder may be placed on either arm but cannot share an arm with the tablet.

#### Optional Upholstered Apron

Choose open storage beneath the seat or an optional upholstered apron.